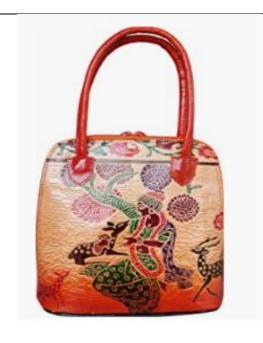

Product Code: LB00012

# Product Description:

- 1. Handcrafted from 100% Genuine Leather
- 2. Closure: Zipper
- 3. Multiple Compartments, cell phone pouch
- 4. Double Handle
- 5. Light weight and comfortable to carry

Price: Rs. 1980 /\$28