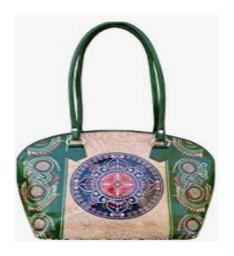

Price: Rs. 2450/\$34

Product Code: LB00013

## **Product Description:**

- 1. Handcrafted from 100% Genuine Leather
- 2. Closure: Zipper
- 3. Multiple Compartments, cell phone pouch
- 4. Double Handle
- 5. Light weight and comfortable to carry
- 6. Dimension: Height: 30.5 cm / 12 inch, Width: 30.5 cm / 12 inch, Weight: 305q
- 7. Outer Material: Leather; Inner Material: Fabric, Traditional Human print, Care Instruction: Clean it with dry Cloth.

Price: Rs. 3200/\$44

Product Code : LB00015 Product Description :

- Handcrafted from 100% Genuine Leather
- 2. Closure: Zipper
- 3. Multiple Compartments, cell phone pouch
- 4. Double Handle
- 5. Light weight and comfortable to carry
- 6. Dimension: Height: 8.6 inch / 22 cm, Width at Base: 9 inch / 23 cm, Width at Top: 7.4 inch / 19 cm, Handle Strap: 5.9 inch / 15.2 CM, Weight:-- 230g
- 7. Outer Material: Leather; Inner Material: Fabric, Traditional Human print, Care Instruction: Clean it with dry Cloth.