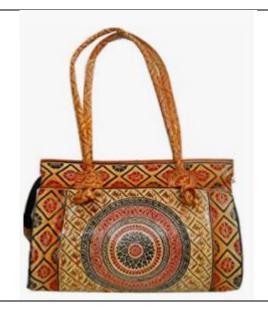

Product Code: LB00013

## Product Description:

- 1. Handcrafted from 100% Genuine Leather
- 2. Closure: Zipper
- 3. Multiple Compartments, cell phone pouch
- 4. Double Handle
- 5. Light weight and comfortable to carry
- 6. Dimension: Height: 11 inch / 28 cm, Width at Base: 14.3 inch / 36.5 cm, Width at Top: 13.4 inch / 34.2 cm, Shoulder Strap: 9.4 inch / 24 cm,

Weight: 400g

Price: Rs. 3125/\$43

Product Code: LB00014 Product Description:

- Handcrafted from 100% Genuine Leather
- 2. Closure: Zipper
- 3. Multiple Compartments, cell phone pouch
- 4. Double Handle
- 5. Light weight and comfortable to carry
- 6. Dimension: Height: 24 cm, Width at Base: 34cm, Shoulder Strap :16cm Drop: 22cm, Weight:- 290g
- 7. Outer Material: Leather; Inner Material: Fabric, Traditional Human print, Care Instruction: Clean it with dry Cloth.