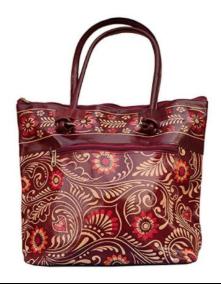

Price: Rs. 2450/\$34

Product Code: LB00014

## **Product Description:**

- 1. Handcrafted from 100% Genuine Leather
- 2. Closure: Zipper
- 3. Multiple Compartments, cell phone pouch
- 4. Double Handle
- 5. Light weight and comfortable to carry
- 6. Dimension: Height: 24 cm, Width at Base: 34cm, Shoulder Strap :16cm Drop: 22cm, Weight:- 290g
- 7. Outer Material: Leather; Inner Material: Fabric, Traditional Human print, Care Instruction: Clean it with dry Cloth.

Price: Rs. 2450/\$34

Product Code: LB00014 Product Description:

- Handcrafted from 100% Genuine Leather
- 2. Closure: Zipper
- 3. Multiple Compartments, cell phone pouch
- 4. Double Handle
- 5. Light weight and comfortable to carry
- 6. Dimension: Height: 24 cm, Width at Base: 34cm, Shoulder Strap :16cm Drop: 22cm, Weight:- 290g
- 7. Outer Material: Leather; Inner Material: Fabric, Traditional Human print, Care Instruction: Clean it with dry Cloth.