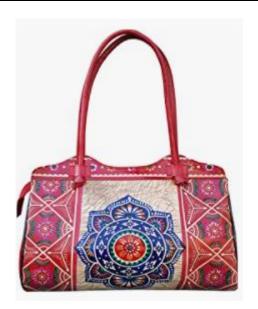

Product Code: LB00013

## Product Description:

- 1. Handcrafted from 100% Genuine Leather
- 2. Closure: Zipper
- 3. Multiple Compartments, cell phone pouch
- 4. Double Handle
- 5. Light weight and comfortable to carry
- 6. Dimension: Height: 11 inch / 28 cm, Width at Base: 14.3 inch / 36.5 cm, Width at Top: 13.4 inch / 34.2 cm, Shoulder Strap: 9.4 inch / 24 cm,

Weight: 400g

Price: Rs. 3125/\$43

Product Code: LB00014 Product Description:

- Handcrafted from 100% Genuine Leather
- 2. Closure: Zipper
- 3. Multiple Compartments, cell phone pouch
- 4. Double Handle
- 5. Light weight and comfortable to carry
- 6. Dimension: Height: 24 cm, Width at Base: 34cm, Shoulder Strap :16cm Drop: 22cm, Weight:- 290g
- 7. Outer Material: Leather; Inner Material: Fabric, Traditional Human print, Care Instruction: Clean it with dry Cloth.