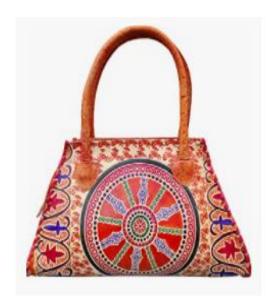

Product Code: LB00013

## Product Description:

- 1. Handcrafted from 100% Genuine Leather
- 2. Closure: Zipper
- 3. Multiple Compartments, cell phone pouch
- 4. Double Handle
- 5. Light weight and comfortable to carry
- 6. Dimension: Height: 11 inch / 28 cm, Width at Base: 14.3 inch / 36.5 cm, Width at Top: 13.4 inch / 34.2 cm, Shoulder Strap: 9.4 inch / 24 cm,