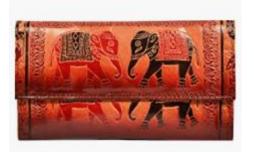

Price: Rs. 3125/\$43

Product Code: LB00010

#### Product Description:

- Handcrafted from 100% Genuine Leather
- 2. Closure: Magnetic Button
- 3. Elephant design on both sides.
- 4. Light weight and comfortable to carry
- 5. Dimension Length: 10 inches height: 5 inches width (at base): 1 inch

Price: Rs. 1300/\$18

- All prices above are inclusive of TAX (18% GST).
- For bulk orders (MOQ: 10 Qty), additional discount of 10% will be applicable.
- Current currency conversion rates will be applicable on the date of purchase.