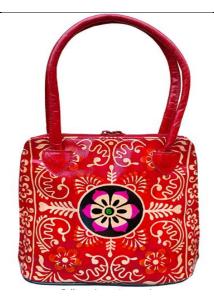

Price: Rs. 2450/\$34

Product Code: LB00013

## **Product Description:**

- 1. Handcrafted from 100% Genuine Leather
- 2. Closure: Zipper
- 3. Multiple Compartments, cell phone pouch
- 4. Double Handle
- 5. Light weight and comfortable to carry
- 6. Dimension: Height: 30.5 cm / 12 inch, Width: 30.5 cm / 12 inch, Weight: 305q
- 7. Outer Material: Leather; Inner Material: Fabric, Traditional Human print, Care Instruction: Clean it with dry Cloth.

Price: Rs. 3200/\$44

Product Code : LB00015 Product Description :

- Handcrafted from 100% Genuine Leather
- 2. Closure: Zipper
- 3. Multiple Compartments, cell phone pouch
- 4. Double Handle
- 5. Light weight and comfortable to carry
- 6. Dimension: Height: 8.6 inch / 22 cm, Width at Base: 9 inch / 23 cm, Width at Top: 7.4 inch / 19 cm, Handle Strap: 5.9 inch / 15.2 CM, Weight:-- 230g
- 7. Outer Material: Leather; Inner Material: Fabric, Traditional Human print, Care Instruction: Clean it with dry Cloth.