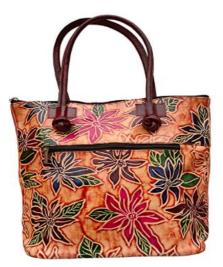

Price: Rs. 1750/\$24

Product Code: LB00016

#### **Product Description:**

- 1. Handcrafted from 100% Genuine Leather
- 2. Closure: Zipper
- 3. Multiple Compartments, cell phone pouch
- 4. Double Handle
- 5. Light weight and comfortable to carry
- 6. Dimension: 11 x 3 x 8 IN
- 7. Outer Material: Leather; Inner Material: Fabric, Traditional Human print, Care Instruction: Clean it with dry Cloth.

Price: Rs. 3600/\$50