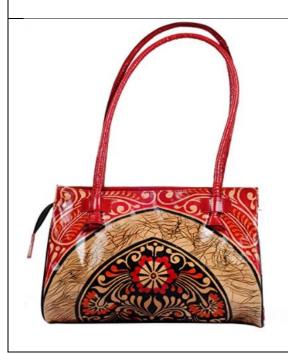

Price: Rs.3750/\$51

Product Code: LB00013 Product Description:

- Handcrafted from 100% Genuine Leather
- 2. Closure: Zipper
- 3. Multiple Compartments, cell phone pouch
- 4. Double Handle
- 5. Light weight and comfortable to carry Dimension: Height: 10.8 inch / 27.5 cm, Width at Base: 14.4 inch / 36.5 cm, Width at Top: 13.5 inch / 34.5 cm, Shoulder Strap: 8.8 inch / 22.5 cm,

Weight: 409g

Price: Rs. 3125/\$43

Product Code : LB00022 Product Description :

- Handcrafted from 100% Genuine Leather
- 2. Closure: Zipper
- 3. Multiple Compartments, cell phone pouch
- 4. Double Handle
- Light weight and comfortable to carry Dimension: Height: Height: 10.6 inch / 27 cm, Width at Base: 14.1 inch / 36 cm, Width at Top: 13.7 inch / 35 cm, Shoulder Strap: 9.8 inch / 25 CM,