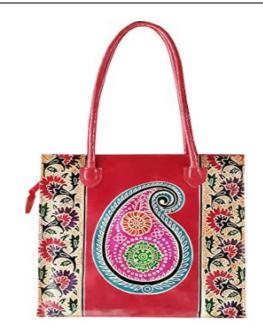

Product Code: LB00013

## Product Description:

- 1. Handcrafted from 100% Genuine Leather
- 2. Closure: Zipper
- 3. Multiple Compartments, cell phone pouch
- 4. Double Handle
- 5. Light weight and comfortable to carry
- 6. Dimension: Height: 11 inch / 28 cm, Width at Base: 14.3 inch / 36.5 cm, Width at Top: 13.4 inch / 34.2 cm, Shoulder Strap: 9.4 inch / 24 cm,

Weight: 400g

Price: Rs. 3125/\$43

Product Code: LB00014 Product Description:

- Handcrafted from 100% Genuine Leather
- 2. Closure: Zipper
- 3. Multiple Compartments, cell phone pouch
- 4. Double Handle
- 5. Light weight and comfortable to carry
- 6. Dimension: Height: 24 cm, Width at Base: 34cm, Shoulder Strap :16cm Drop: 22cm, Weight:- 290g
- 7. Outer Material: Leather; Inner Material: Fabric, Traditional Human print, Care Instruction: Clean it with dry Cloth.