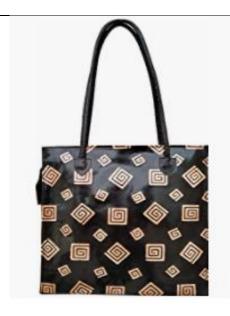

Product Code: LB00012

## **Product Description:**

- 1. Handcrafted from 100% Genuine Leather
- 2. Closure: Zipper
- 3. Multiple Compartments, cell phone pouch
- 4. Double Handle
- 5. Light weight and comfortable to carry

Price: Rs. 1980/\$28