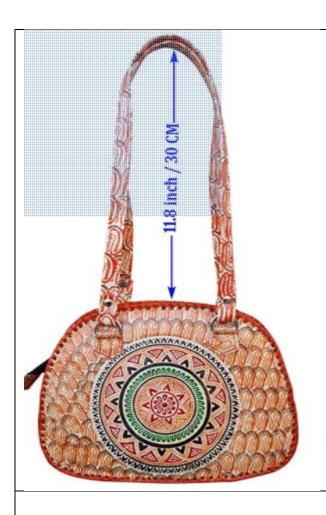

## **Product Description:**

- Handcrafted from 100% Genuine Leather
- 2. Closure: Zipper
- 3. Multiple Compartments, cell phone pouch
- 4. Double Handle
- 5. Light weight and comfortable to carry
- Dimension: Height: 7.5 inch / 19.1 cm, Width: 10.1 inch / 25.6 cm, Shoulder Strap: 11.8 inch / 30 cm, Weight: 311g.Outer Material: Leather; Inner Material: Fabric, Traditional Human print, Care Instruction: Clean it with dry Cloth.