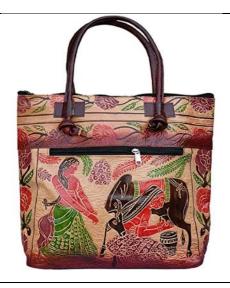

Price: Rs. 2450/\$34

Product Code: LB00013

## **Product Description:**

- 1. Handcrafted from 100% Genuine Leather
- 2. Closure: Zipper
- 3. Multiple Compartments, cell phone pouch
- 4. Double Handle
- 5. Light weight and comfortable to carry
- 6. Dimension: Height: 30.5 cm / 12 inch, Width: 30.5 cm / 12 inch, Weight: 305q
- 7. Outer Material: Leather; Inner Material: Fabric, Traditional Human print, Care Instruction: Clean it with dry Cloth.

Price: Rs. 3200/\$44

Product Code : LB00015 Product Description :

- Handcrafted from 100% Genuine Leather
- 2. Closure: Zipper
- 3. Multiple Compartments, cell phone pouch
- 4. Double Handle
- 5. Light weight and comfortable to carry
- 6. Dimension: Height: 8.6 inch / 22 cm, Width at Base: 9 inch / 23 cm, Width at Top: 7.4 inch / 19 cm, Handle Strap: 5.9 inch / 15.2 CM, Weight:-- 230g
- 7. Outer Material: Leather; Inner Material: Fabric, Traditional Human print, Care Instruction: Clean it with dry Cloth.