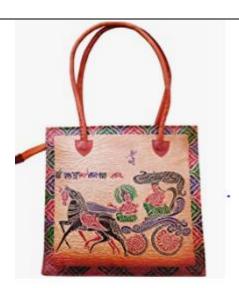

Product Code: LB00012

# Product Description:

- 1. Handcrafted from 100% Genuine Leather
- 2. Closure: Zipper
- 3. Multiple Compartments, cell phone pouch
- 4. Double Handle
- 5. Light weight and comfortable to carry

Price: Rs. 1980 /\$28

## **Product Description:**

- 1. Handcrafted from 100% Genuine Leather
- 2. Closure: Zipper
- 3. Multiple Compartments, cell phone
- 4. Double Handle
- 5. Light weight and comfortable to carry

Price: Rs. 1980/\$28