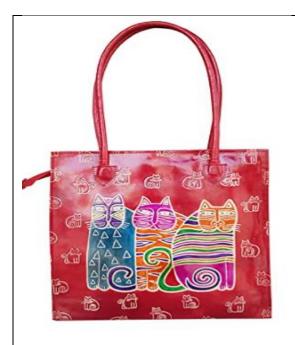

Weight: 363g

Price: Rs. 2725/\$38

Product Code: LB00013
Product Description:

- 1. Handcrafted from 100% Genuine Leather
- 2. Closure: Zipper
- 3. Multiple Compartments, cell phone pouch
- 4. Double Handle
- 5. Light weight and comfortable to carry Dimension: Height: 9.9 inch / 25.2 cm, Width at Base: 10.6 inch / 27 cm, Width at Top: 13.9 inch / 35.5 cm, Shoulder

Strap: 10.2 inch / 26 CM

Price: Rs. 3125/\$43

Product Code: LB00013

#### Product Description:

- Handcrafted from 100% Genuine Leather
- 2. Closure: Zipper
- 3. Multiple Compartments, cell phone pouch
- 4. Double Handle
- Light weight and comfortable to carry Dimension: Height: 10.5 inch / 26.7 cm, Width at Base: 14.1 inch / 36 cm, Width at Top: 13.6 inch / 34.6 cm, Shoulder Strap: 10.4 inch / 26.5 cm, Weight: 403q