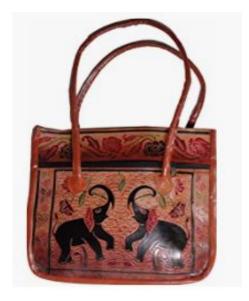

Product Code: LB00013

## Product Description:

- 1. Handcrafted from 100% Genuine Leather
- 2. Closure: Zipper
- 3. Multiple Compartments, cell phone pouch
- 4. Double Handle
- 5. Light weight and comfortable to carry
- 6. Dimension: Height: 11 inch / 28 cm, Width at Base: 14.3 inch / 36.5 cm, Width at Top: 13.4 inch / 34.2 cm, Shoulder Strap: 9.4 inch / 24 cm,

Weight: 400g

Price: Rs. 3125/\$43

Product Code: LB00014 Product Description:

- Handcrafted from 100% Genuine Leather
- 2. Closure: Zipper
- 3. Multiple Compartments, cell phone pouch
- 4. Double Handle
- 5. Light weight and comfortable to carry
- 6. Dimension: Height: 24 cm, Width at Base: 34cm, Shoulder Strap :16cm Drop: 22cm, Weight:- 290g
- 7. Outer Material: Leather; Inner Material: Fabric, Traditional Human print, Care Instruction: Clean it with dry Cloth.