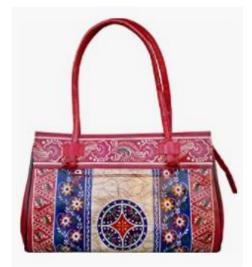

Price: Rs. 2450/\$34

Product Code: LB00014

## **Product Description:**

- 1. Handcrafted from 100% Genuine Leather
- 2. Closure: Zipper
- 3. Multiple Compartments, cell phone pouch
- 4. Double Handle
- 5. Light weight and comfortable to carry
- 6. Dimension: Height: 24 cm, Width at Base: 34cm, Shoulder Strap :16cm Drop: 22cm, Weight:- 290g
- 7. Outer Material: Leather; Inner Material: Fabric, Traditional Human print, Care Instruction: Clean it with dry Cloth.

Price: Rs. 2450/\$34

Product Code: LB00014 Product Description:

- Handcrafted from 100% Genuine Leather
- 2. Closure: Zipper
- 3. Multiple Compartments, cell phone pouch
- 4. Double Handle
- 5. Light weight and comfortable to carry
- 6. Dimension: Height: 24 cm, Width at Base: 34cm, Shoulder Strap :16cm Drop: 22cm, Weight:- 290g
- 7. Outer Material: Leather; Inner Material: Fabric, Traditional Human print, Care Instruction: Clean it with dry Cloth.