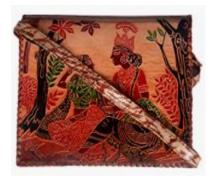

Price: Rs. 3125/\$43

Product Code: LB00010

#### Product Description:

- Handcrafted from 100% Genuine Leather
- 2. Closure: Magnetic Button
- 3. Elephant design on both sides.
- 4. Light weight and comfortable to carry
- 5. Dimension Length: 10 inches height: 5 inches width (at base): 1 inch

Price: Rs. 1300/\$18

- All prices above are inclusive of TAX (18% GST).
- For bulk orders (MOQ: 10 Qty), additional discount of 10% will be applicable.
- Current currency conversion rates will be applicable on the date of purchase.