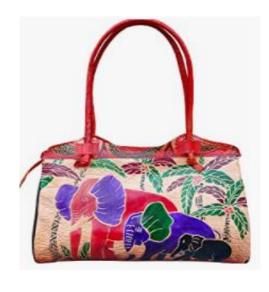

Price: Rs. 3125/\$43

Product Code: LB00010

#### Product Description:

- Handcrafted from 100% Genuine Leather
- 2. Closure: Magnetic Button
- 3. Elephant design on both sides.
- 4. Light weight and comfortable to carry
- 5. Dimension Length: 10 inches height: 5 inches width (at base): 1 inch

Price: Rs. 1300/\$18

- All prices above are inclusive of TAX (18% GST).
- For bulk orders (MOQ: 10 Qty), additional discount of 10% will be applicable.
- Current currency conversion rates will be applicable on the date of purchase.