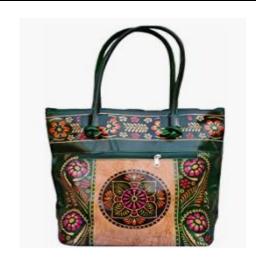

Product Code: LB00013

## Product Description:

- 1. Handcrafted from 100% Genuine Leather
- 2. Closure: Zipper
- 3. Multiple Compartments, cell phone pouch
- 4. Double Handle
- 5. Light weight and comfortable to carry
- 6. Dimension: Height: 11 inch / 28 cm, Width at Base: 14.3 inch / 36.5 cm, Width at Top: 13.4 inch / 34.2 cm, Shoulder Strap: 9.4 inch / 24 cm,

Weight: 400g

Price: Rs. 3125/\$43

Product Code: LB00014 Product Description:

- Handcrafted from 100% Genuine Leather
- 2. Closure: Zipper
- 3. Multiple Compartments, cell phone pouch
- 4. Double Handle
- 5. Light weight and comfortable to carry
- 6. Dimension: Height: 24 cm, Width at Base: 34cm, Shoulder Strap :16cm Drop: 22cm, Weight:- 290g
- 7. Outer Material: Leather; Inner Material: Fabric, Traditional Human print, Care Instruction: Clean it with dry Cloth.