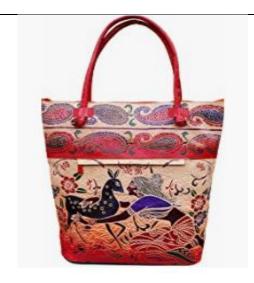

Product Code: LB00012

## **Product Description:**

- 1. Handcrafted from 100% Genuine Leather
- 2. Closure: Zipper
- 3. Multiple Compartments, cell phone pouch
- 4. Double Handle
- 5. Light weight and comfortable to carry

Price: Rs. 1980/\$28